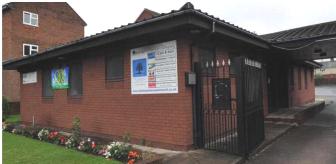

| Church Names                      | Initially known as<br>Zion Full Gospel Assembly<br>followed by<br>Bilston Pentecostal Church<br>now known as<br>Excel Church, Bilston                                                                                                                                                                      |  |
|-----------------------------------|------------------------------------------------------------------------------------------------------------------------------------------------------------------------------------------------------------------------------------------------------------------------------------------------------------|--|
| Address                           | Wolverhampton Street<br>Bilston<br>WV14 0LT                                                                                                                                                                                                                                                                |  |
| Previous addresses<br>where known | <ol> <li>'Upper room' in J.Turley's house in Dudley<br/>Street<sup>4</sup></li> <li>Room in an office block in Prosser Street<sup>5</sup></li> <li>Full Gospel Assembly, Market Street<sup>6</sup></li> <li>1951: building in Prosser Street<br/>approximately on the present site of McDonalds</li> </ol> |  |