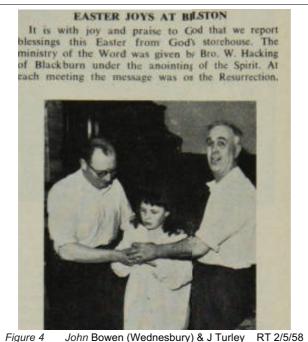

ng to the local believers. She also conducted the concluding Children's Service on the Sunday evening, arresting both the attention of the young and old with her graphic presentation of the "Journey of Life". We pray that many of those unsaved will come to know the Lord. The last week-end in the month was the Church Anniversary, We had the ministry of Pastor E. J. Thomas of Bristol, His messages were indeed touched with a real anointing of the Spirit and we as an Assembly were challenged afresh and encouraged to renewed consecration for the future. On the Saturday evening we were blessed by the singing of a Male Voice Quintet. We appreciated the support given to us on the Saturday and Monday evening meetings by members from other local assemblies.

F. J. Turley

Figure 3

RT 22/7/60, p15



boin bowen (weanesbary) a sirancy intra-2/3/30

#### ANNIVERSARY AT BILSTON, STAFFS

The 10th Anniversary services of the opening of the present hall in Bilston was celebrated over the weekend of July 7th-9th. The Lord's messenger was Brother E. J. Thomas of Bristol and his messages were such that none could but be blessed under an evident anointing of the Spirit upon him.

In the Saturday meeting we were challenged to expect revival as we lived under the presence of the Spirit of God. The Sunday services too were richly blessed of the Lord. Monday's meeting also was a challenge to enter into the river of the blessing of God, for there were waters to swim in. Brother Jim Clemson of Tipton thrilled our hearts in this service with two solos. We appreciated the support from local Assemblies