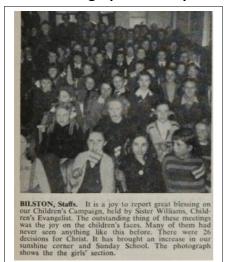

|
|           |                | Bilston Assembly enjoyed a<br>weekend of ministry with Ken<br>Harwood as Guest Speaker.                                                                                                                                                                                                                                                                                                                                                      |

<sup>&</sup>lt;sup>28</sup> On leaving the pastorate of Tipton AoG, Ken & Betty Humphreys purchased F.Newcombe's house.

## **Photographs and Reports:**



Figure 1

RT 5/6/53, p15

#### A NIGHT OF SURPRISES AT BILSTON

Sunday evening, February 21st, was a night of surprises at the Bilston Assembly. In the first place the service was the Annual Prize-giving to the Sunday School scholars. The service was conducted by Pastor F. J. Turley who gave a suitable Gospel address for the benefit of the unsaved parents of the children who were present. The prizes were presented by his wife, Mrs. R. Turley.

Following this a presentation was made to Pastor and Mrs. Turley, senior, this was most unexpected to them and came as a great surprise. They were presented by Brother H. Edgington, an elder of the Assembly, on behalf of the members, with an inscribed gold pocket-watch in recognition of the 20 years faithful ministry as pastor. His wife was given a